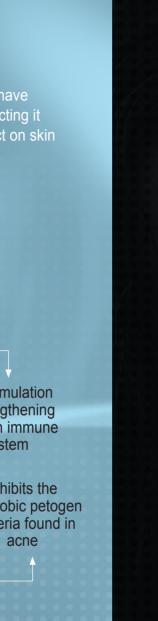

Plasma sterilizes the skin, stimulates skin regeneration and shedding of dead skin cells, strengthens the skin immune system and the epidermal barrier, improves intercellular communication, and temporarily increases epidermal permeability. Therefore, every facial skincare treatment for every skin type should include plasma (on dry skin, following initial cleansing and before peeling).

The oxidative stress of cold plasma has an antioxidant impact on the skin immune system, reducing the damaging effect of chronic skin diseases, such as atopic dermatitis, eczema, and seborrhea, which manifest in an inflamed, irritated, dehydrated, and rough skin.

For patients with oily skin and acne (including adult acne, papules and pustules), plasma is extremely effective in destroying P. acne bacteria, in quickly reducing skin inflammation, in soothing the skin and in preventing acne reoccurrence, by balancing skin function and sebum production.