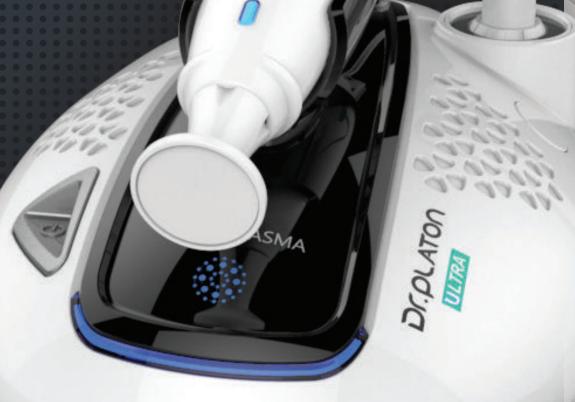

#### **Smart & Advanced Modular Device**

- √ 3 alternate plasma tips Innovative skincare
- ✓ Ceramic, long-lasting plasma tips
- ✓ Power control: Levels 1-5

fore and after plasma treatment.

e plasma treatment improves skin absorption of cosmetic substances by 23.81%