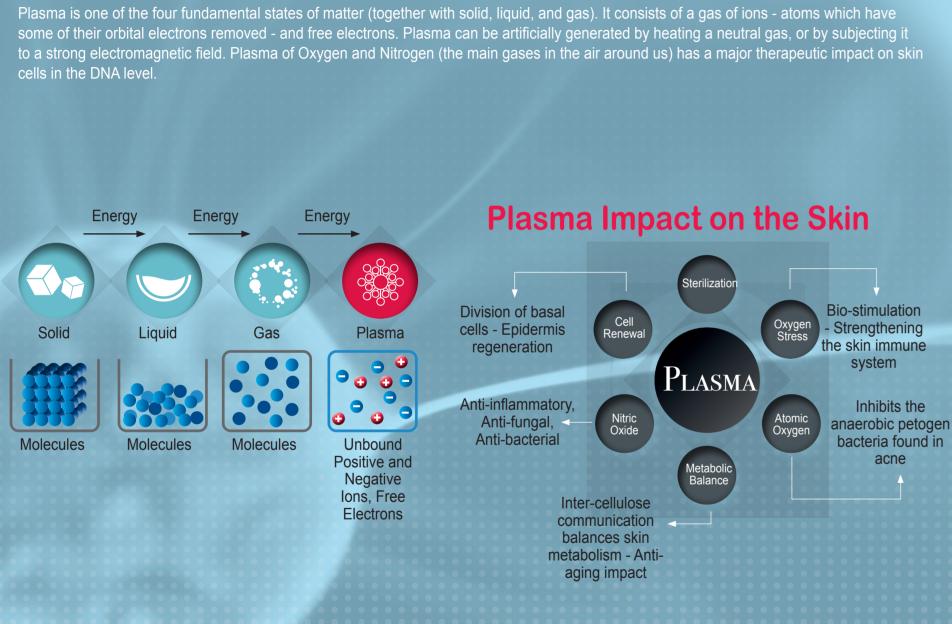

## Plasma Impact on the Skin

The electrical voltage between the freely charged particles in plasma (electrons and ions) causes the cell membranes to disintegrate, accelerates the self-destruction mechanism of the skin cells, and causes cellular division. The damage caused to DNA actually creates a "disinfection" process - the destruction of bacteria and fungi and the self-destruction of inflammatory cells and other damaged cells. This process also raises the level of free intracellular oxygen.

Plasma therapy stimulates skin cell regeneration, and is therefore a powerful anti-aging treatment. The plasma:

- ✓ Triggers division of the basal cells
- ✓ Rejuvenates the epidermis boosts production of new proteins and collagen
- ✓ Stimulates formation of new blood vessels, thus assists in healing wounds

The oxidative stress of cold plasma has an antioxidant impact on the skin immune system, reducing the damaging effect of chronic skin diseases, such as atopic dermatitis, eczema, and seborrhea, which manifest in an inflamed, irritated, dehydrated, and rough skin.

For patients with oily skin and acne (including adult acne, papules and pustules), plasma is extremely effective in destroying P. acne bacteria, in quickly reducing skin inflammation, in soothing the skin and in preventing acne reoccurrence, by balancing skin function and sebum production.

Plasma treatment is especially effective for skin stains under which an inflammatory process takes place. By reducing the inflammation, the plasma also reduces the level of hemoglobin around the skin stain, thus reduces blemish.

Plasma sterilizes the skin, stimulates skin regeneration and shedding of dead skin cells, strengthens the skin immune system and the epidermal barrier, improves intercellular communication, and temporarily increases epidermal permeability. Therefore, every facial skincare treatment for every skin type should include plasma (on dry skin, following initial cleansing and before peeling).