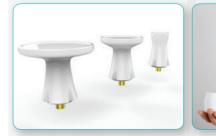

#### **Smart & Advanced Modular Device**

- √ 3 alternate plasma tips Innovative skincare
- ✓ Ceramic, long-lasting plasma tips
- ✓ Power control: Levels 1-5

fore and after plasma treatment.

e plasma treatment improves skin absorption of cosmetic substances by 23.81%